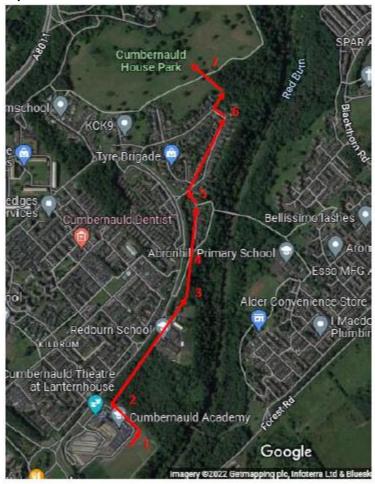

## **Cumbernauld Academy to the National XC Relay Course** (15min Walk):

- 1.Exit the School through the school gate behind the main building and **turn left** for 100m.
- **2.Turn1**<sub>st</sub>**right**and carry on passing Redburn School & Mossknowe Gospel Hall both on the right hand side.
- 3. Carry on past the bus stop on the left hand side down the hill pass the underpass.
- 4. Takethenext left up Burn View.
- 5.At the top of Burn View **turn right** and walk along Glen View until you get to the bottom.
- 6.TurnleftatthebottomofGlenView, then **turn first right** into Cumbernauld Park.
- 7. Walk **straight ahead** and you will see the Course & Club Tents